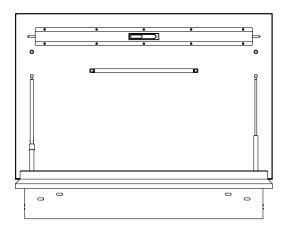

#### **Features**

- · Designed in New Zealand
- · High gauge corrosion resistant aluminium construction
- · Internal fixing flange
- Built in 250mm up stand no up stand construction required
- · Heavy duty pneumatic stays for ease of use
- · 2 point keyed locking system
- · Insulated lid
- · Stainless steel hinges
- 5 sizes available

## **Materials**

- Hatch: 2.5mm, 5052 H32 grade aluminium construction
- Pneumatic stays: 100N 150N, Ext=700mm, Stroke=475mm, 8mm Shaft
- Bolt hinges: stainless steel AISI 304Cu
- Finish: high-performance polyester organic powder coating